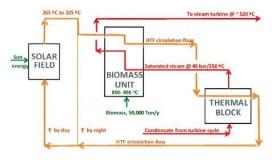

## INTEC Group References

- 10 MWe Power Generation Plant in Japan
- RDF fluidised bed combustion (FBC) system for steam and power production in South Korea
- Wood waste fired hot gas generator with thermal oil heating system
   & steam generation in Spain
- Recycled waste wood fired incinerator for steam and power production (CHP) in Switzerland
- Co-generation plant with rice husk combustion in cooperation with LAWI Engineering GmbH in Thailand
- Hybrid solar-biomass plant (worldwide the only one in commercial scale) in Spain
- Coal fired fluidized bed combustion (FBC) system for thermal oil heating with flash tank in Taiwan
- Sewage sludge dryer and incinerator for steam and power production in Germany