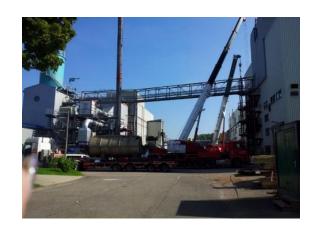

## INTEC Group References

- 10 MWe Power Generation Plant in Japan
- RDF fluidised bed combustion (FBC) system for steam and power production in South Korea
- Wood waste fired hot gas generator with thermal oil heating system
   & steam generation in Spain
- Recycled waste wood fired incinerator for steam and power production (CHP) in Switzerland
- Co-generation plant with rice husk combustion in cooperation with LAWI Engineering GmbH in Thailand
- Hybrid solar-biomass plant (worldwide the only one in commercial scale) in Spain
- Coal fired fluidized bed combustion (FBC) system for thermal oil heating with flash tank in Taiwan
- Sewage sludge dryer and incinerator for steam and power production in Germany